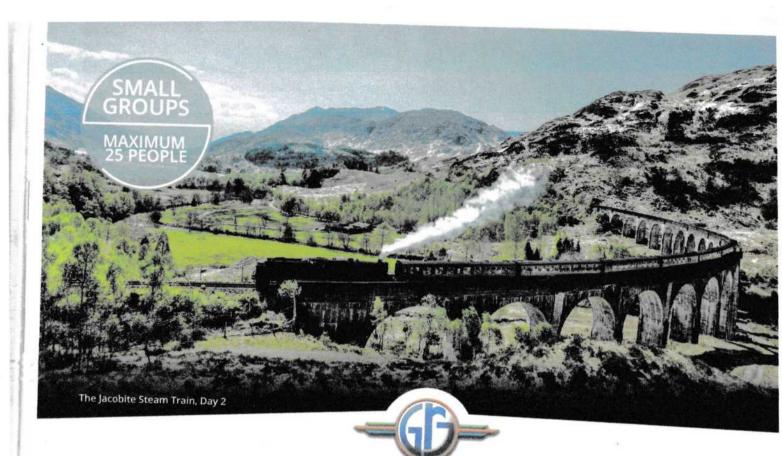

## F DAYS FROM £695

From Inverness, the gateway to our Highland adventure, soak up breathtaking scenery, step back in time at historic castles, and enjoy scenic rail journeys.

| Day 1                                                                                                                                                                                                                                                                   | Day 2                       | Day 3                                                                                                                                                                                    | Day 4<br>Aviemore and<br>Culloden |                                                                                                                                |                                                          |     | Day 5               |                              |  |
|-------------------------------------------------------------------------------------------------------------------------------------------------------------------------------------------------------------------------------------------------------------------------|-----------------------------|------------------------------------------------------------------------------------------------------------------------------------------------------------------------------------------|-----------------------------------|--------------------------------------------------------------------------------------------------------------------------------|----------------------------------------------------------|-----|---------------------|------------------------------|--|
| Inverness                                                                                                                                                                                                                                                               | The Jacobite<br>Steam Train | Eilean Donan<br>Castle                                                                                                                                                                   |                                   |                                                                                                                                |                                                          |     | Inverness           |                              |  |
| UNFORGETTABLE EXPERIENCES                                                                                                                                                                                                                                               |                             |                                                                                                                                                                                          | INCLUDED IN THE PRICE             |                                                                                                                                |                                                          |     |                     |                              |  |
| Soak up the Scottish scenery as we<br>re-live a golden era of rail travel on the<br>iconic Jacobite Steam Train.<br>Admire the views on the scenic<br>Kyle Line, one of Scotland's most<br>breathtaking railways, skirting alongside<br>lochs and through wild mountain |                             | Discover the nostalgia of the Strathspey<br>Steam Railway, winding through<br>Cairngorm National Park past hills<br>blanketed by purple heather, thick pine<br>forests and wooded glens. | UK<br>All<br>4 ni<br>7 m          | UK Tour Manager all the way<br>All transfers by rail and coach<br>4 nights in a 3-Star hotel<br>7 meals<br>All tour excursions |                                                          |     |                     |                              |  |
| landscapes.                                                                                                                                                                                                                                                             | wiid mountain               | <b>Eilean Donan Castle</b> , one of the most<br>striking castles in Scotland, perched atop<br>a tiny island at the confluence of three<br>dramatic lochs.                                | 2021 TOUR DATES                   |                                                                                                                                |                                                          |     |                     |                              |  |
| Step back in time<br>Battlefield, site of<br>fought on British so                                                                                                                                                                                                       | the last major battle       |                                                                                                                                                                                          | jul<br>Sep                        | 29<br>1<br>2<br>9<br>23<br>30                                                                                                  | £875<br>SOLD OUT<br>SOLD OUT<br>SOLD OUT<br>£895<br>£845 | Oct | 7<br>17<br>21<br>31 | £795<br>£775<br>£745<br>£695 |  |