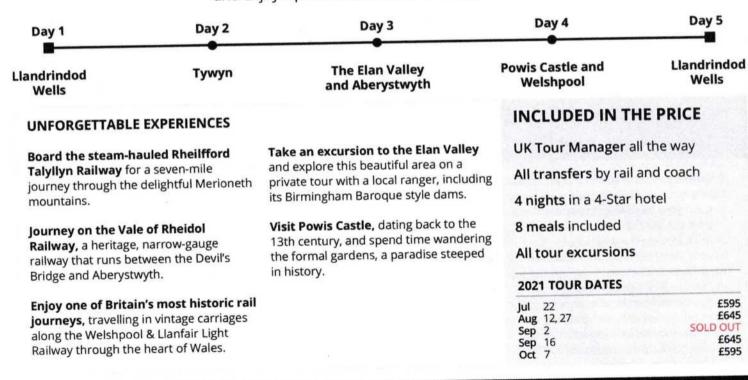

## 5 DAYS FROM £595

From picturesque coastline to rolling hills, explore the Welsh countryside aboard heritage trains and enjoy a private tour of the Welsh Lake District.